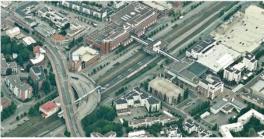

### MALMI DISTRICT (Helsinki)

The Old Malmi AELCLIC pilot-landscape includes a consolidated but developing urban area around the old Malmi railway station. According to the strategy, visions and guidelines of City of Helsinki, this area will acquire new and multiple functions and will catalyze the transformation of the Malmi district. The AELCLIC project will add the Climate Change Adaption layer to the coming plans. The area covers 25 ha approx

This decision was based on the opportunities provided by this area to combine Climate Change Adaptation Strategies in an existing urban area under renovation (old Malmi town center). In addition, this pilot site would support existing studies and public participation by adding Climate Change Adaptation into the discussion