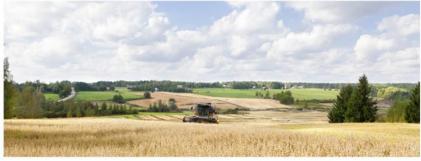

### **Northern Europe**

The Northern and Boreal region of the AELCLIC-Pathfinder project comprises the Scandinavian and Baltic part of Europe and includes 4 Pilot Landscapes. The Malmi district of the city of Helsinki (Finland), the agricultural and protected Hyyppä river valley in Finland, the Tornio river valley in the sparsely inhabited Lappish frontier between Sweden and Finland, and the extensive, intertidal lands of the Tønder region (Denmark).

According to the European Environmental Agency, the Nordic and Baltic region will experience a temperature rise much larger than global average, a decrease in snow, lake and river ice cover, an increase in river flows, a northward movement of species and an increasing damage risk from winter storms. At the same time, the area will witness an increase in crop yields, a decrease in energy demand for heating, an increase in hydropower potential and an increase in summer tourism. These general impacts will be studied and complemented in detail with different local stakeholder in the AELCLIC Pilot Landscapes in order to co-identify the consequences of climate change in peoples' livelihoods and in the way they interact with their landscape.