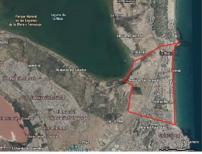

### ▼ RIU BESÓS (METROPOLITAN AREA OF BARCELONA)- MULTIPLIER PILOT LANDSCAPE

### Riu Besòs (Metropolitan Area of Barcelona)

The final stretch of the river Besos defines a rich mosaic integrating urban, natural, agricultural, industrial, infrastructural and coastal areas of the Metropolitan Area of Barcelona and extending over the municipalities of Sant Adrià de Besòs, Badalona, Santa Coloma de Gramenet and Montcada i Reixac. In particular, the Besòs River Park offers a regional connector and will be used to promote and intermunicipal and participative reflection about Climate Change Adaptation and Sustainable Regional and Urban Transitions. At a regional scale, the project will operate along the last 10 km of the Besòs river and at a local scale, the project will zoom in at the Three Chimneys industrial site located at the mouth of the Besòs river.