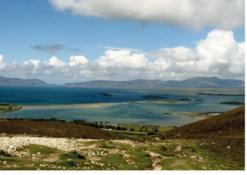

### TORNIO RIVER

The Tornio AELCLIC pilot-landscape is situated in the highly sensitive boreal region and includes the inhabited areas of the municipalities of Tornio (FI) and Haaparanta (SE). The area has exceptional environmental and cultural values and a transnational character with deep functional connections between both municipalities. The AELCLIC project will help local stakeholders and authorities to co-identify the impacts of climate change and to co-define potential contents for a Landscape Adaptation. The area covers .......ha approx.