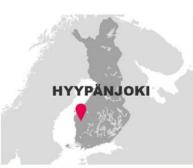

### HYYPÄNJOKI CULTURAL LANDSCAPE

The Hyyppä AELCLIC pilot-landscape represents the varying riverside cultural landscape of open agricultural expanses in Kauhajoki, Southern Ostrobothnia. The area covers 5000 ha approx, and is one of the the Finnish Nationally Valuable Landscapes. The AELCLIC project will add the Climate Change dimension to the existing Cultural Landscape Conservation & Management Plan.