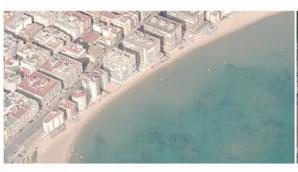

### South-Western Europe

The South Western region of the AELCLIC-Pathfinder project includes 5 Pilot Landscapes. The Huerta de Valencia (Comunidad Valenciana, Spain), the Serres d'Ancosa landscape unit (Catalonia, Spain), the final stretch of the Besòs river in the Metropolitan Area of Barcelona (Catalonia, Spain), the coastal landscape of La Mata – Torrevieja (Comunidad Valenciana, Spain), and the alpine landscapes of the Alt Pirineu Natural Park (Catalonia, Spain).

▼ LA MATA - TORREVIEJA - MULTIPLIER PILOT LANDSCAPE

▼ PARC NATURAL DE L'ALT PIRINEU - MULTIPLIER PILOT LANDSCAPE