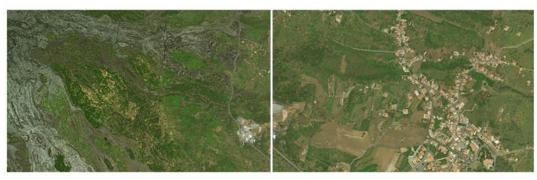

### South-Western Europe

The South Western region of the AELCLIC-Pathfinder project includes 5 Pilot Landscapes. The Huerta de Valencia (Comunidad Valenciana, Spain), the Serres d'Ancosa landscape unit (Catalonia, Spain), the final stretch of the Besòs river in the Metropolitan Area of Barcelona (Catalonia, Spain), the coastal landscape of La Mata – Torrevieja (Comunidad Valenciana, Spain), and the alpine landscapes of the Alt Pirineu Natural Park (Catalonia, Spain).

### Huerta de Valencia-Alboraya

La Huerta de Valencia-Alboraya- is an agricultural landscape with a historical hydrologic infrastructure that takes and distributes water from the Turia River. It has outstanding heritage, landscape, environmental and cultural values. Its preservation and adaptation to climate change requires a plan that ensures its sustainable continuity.