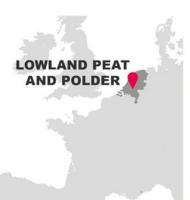

### Lowland peat and polder (Netherlands)

The Lowland Peat and Polder Pilot Landscape located in the Heart of Holland and is characterized by its rural character that contrasts the urban areas around it. Agriculture, nature and recreation are the primary activities in the area. Since the Dutch Golden Age (17th Century), there has been a ring of cities surrounding this green and open central area of wet meadows and marshland. These peaty wetlands were not suitable for building but instead were used for dairy (Gouda cheesel). Peat oxidation leads to soil subsidence requiring increased drainage leading to further peat oxidation, which is further aggravated by Climate Change.