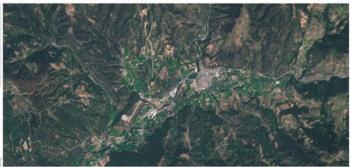

### Haute Tarentaise valley (France)

The Tarentaise Valley is a valley of the Isère River in the heart of the French Alps, located in the Savoy region of France. With altitudes ranking from 800m to 3779m; The Haute Tarentaise valley spreads over 8 communes and 50km: Bourg Saint Maurice-Les Arcs, Les Chapelles, Montvalezan-La Rosière, Sainte Foy Tarentaise, Séez, Tignes, Villaroger and Val d'Isère. This vast mountain territory bordering Italy, has forged its identity and culture thanks to its geographical location on the borders of 4 mountain massifs. Due to its alpine climate the valley is highly exposed to Climate Change effects. At the same time the valley offers a perfect area for a discussion on Climate Change adaptation due to the presence of lots of actors and activities, the high diversity of its landscape, the presence of many small villages with lots of stakeholders and the dynamic and entrepreneur character of its population