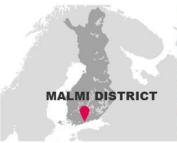

### MALMI DISTRICT (Helsinki)

The Old Malmi AELCLIC pilot-landscape includes a consolidated but developing urban area around the old Malmi railway station. According to the strategy, visions and guidelines of City of Helsinki, this area will acquire new and multiple functions and will catalyze the transformation of the Malmi district. The AELCLIC project will add the Climate Change Adaption layer to the coming plans. The area covers 25 ha approx

- The Malmi district center site will permit to incorporate a consolidated urban area in the AELCLIC project. The City of Helsinki is planning to develop the Malmi district around its old railway station. This station will acquire new and multiple functions and will catalyze the transformation of the district according to the principles of the Helsinki Strategy 2050 and the Old Malmi Vision which is currently being developed by the city of Helsinki. In particular, the Pilot Landscape covers an area of 25 ha approx. and is located close to the new urban area that will be developed in the closed Malmi airport.
- The drafting of the Old Malmi Vision will include a public participation process and differentworkshops with a wide range of stakeholders.
- The City of Helsinki has defined a Climate Change Adaptation Programme that will inform the development of future plans and actions •In this context, the AELCLIC project is perceived as an opportunity to add the Climate Change Adaptation layer in the Old Malmi Vision and to apply in a concrete site the principles and guidelines of the Helsinki Climate Change Adaptation Programme.
- In addition, since the AELCLIC project is based in the deep collaboration between economic, social, governmental and academic actors (co-definition of work plans, co-identification of impacts/opportunities and co-delineation of contents of a LACAP), the project will provide a the possibility to integrate top-down and bottom-up approaches