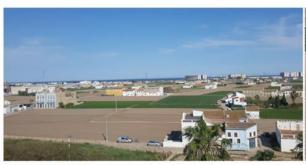

### South-Western Europe

The South Western region of the AELCLIC-Pathfinder project includes 5 Pilot Landscapes. The Huerta de Valencia (Comunidad Valenciana, Spain), the Serres d'Ancosa landscape unit (Catalonia, Spain), the final stretch of the Besòs river in the Metropolitan Area of Barcelona (Catalonia, Spain), the coastal landscape of La Mata – Torrevieja (Comunidad Valenciana, Spain), and the alpine landscapes of the Alt Pirineu Natural Park (Catalonia, Spain).

### Riu Besòs (Metropolitan Area of Barcelona)

The final stretch of the river Besos defines a rich mosaic integrating urban, natural, agricultural, industrial, infrastructural and coastal areas of the Metropolitan Area of Barcelona and extending over the municipalities of Sant Adrià de Besòs, Badalona, Santa Coloma de Gramenet and Montcada i Reixac. In particular, the Besòs River Park offers a regional connector and will be used to promote and intermunicipal and participative reflection about Climate Change Adaptation and Sustainable Regional and Urban Transitions. At a regional scale, the project will operate along the last 10 km of the Besòs river and at a local scale, the project will zoom in at the Three Chimneys industrial site located at the mouth of the Besòs river.