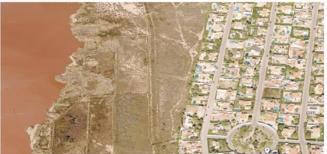

### South-Western Europe

The South Western region of the AELCLIC-Pathfinder project includes 5 Pilot Landscapes. The Huerta de Valencia (Comunidad Valenciana, Spain), the Serres d'Ancosa landscape unit (Catalonia, Spain), the final stretch of the Besòs river in the Metropolitan Area of Barcelona (Catalonia, Spain), the coastal landscape of La Mata – Torrevieja (Comunidad Valenciana, Spain), and the alpine landscapes of the Alt Pirineu Natural Park (Catalonia, Spain).

▼ LA MATA - TORREVIEJA - MULTIPLIER PILOT LANDSCAPE

▼ PARC NATURAL DE L'ALT PIRINEU - MULTIPLIER PILOT LANDSCAPE